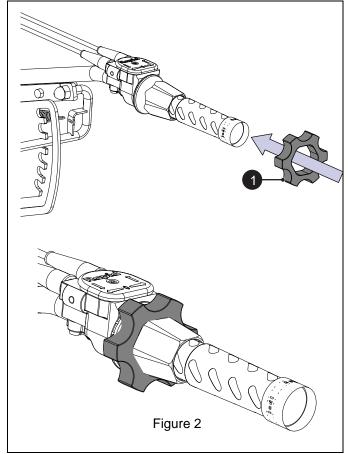

3. Align rubber grip ring (item 1) to drive control grip and push onto drive grip until fully seated. See Figure 2.