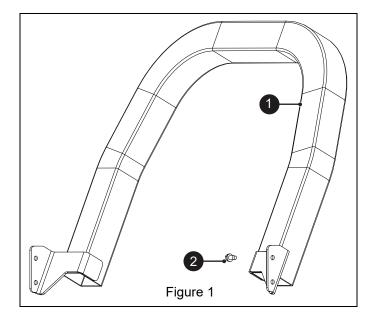

### **Package Contents**

Check the contents of your kit for the parts listed below Also see Figure 1.

| Item Description |                                                 | Qty AriensCo P/N |          |
|------------------|-------------------------------------------------|------------------|----------|
| 1                | Engine Top Guard                                | 1                | 09476853 |
| 2                | 1/4"-20 x 1/2" Hex Washer<br>Head Tapping Screw | 4                | 07400122 |