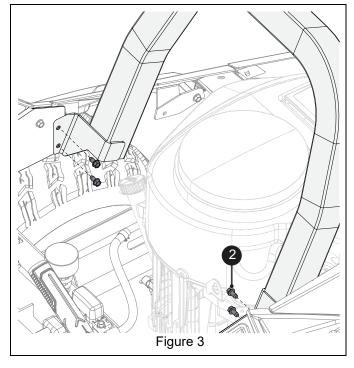

5. Secure guard to mower using four 1/4" x 1/2" tapping screws (item 2). DO NOT overtighten. See Figure 3.