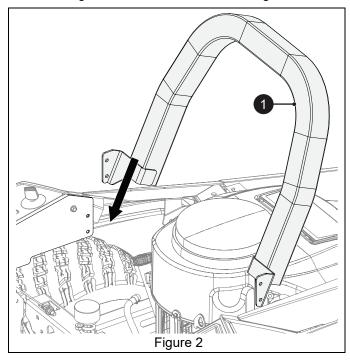

#### **INSTALLATION**

- 1. Stop unit and remove key.
- 2. Wait for all moving parts to stop and for hot parts to
- 3. Engage parking brake.

4. Position guard (item 1) behind operator's seat. Mounting brackets face forward. See Figure 2.